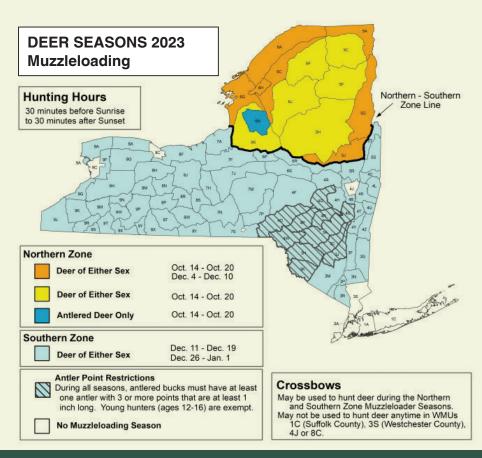

"I am an outdoor sportsman, shooting enthusiast, and firearms instructor. I am pleased to support the continuation of this tradition of hunting and conservation in our state."

**DEER SEASONS 2023** Regular and Bowhunting Northern - Southern Zone Line Youth Firearms Season Season Dates Oct. 7 - 9, 2023 **Hunting Hours** Area Open Northern and Southern Zone, except bowhunting-only WMUs Bag Limit
One deer (antiered or antierless) Regular (either-sex), DMP and DMAP (antlerless only); Bow/Muzz tags are not valid SOUTHERN ZONE
Early Bowhunting
Crossbow--Not in WMUs 4J or 8C
Regular (opens Saturday)
Late Bowhunting Early Antierless Season Sept. 9 - 17 WESTCHESTER COUNTY (3S) Regular--Bowhunting Only Tags: DMP and DMAP
Vertical Bow-Only: 1C, 3S, 4J, 8C
Firearms, Bow, & Crossbow: 3M, 3R, 8A, 8F, 8G, 8J, 8N, 9A, and 9F Oct. 1 - Dec. 31 SUFFOLK COUNTY (1C)
Regular--Bowhunting Only
Special Firearms-(Permit Req.)
Jan. 7 - Jan. 31, 2024 Crossbows Antler Point Restrictions
During all seasons, antlered bucks must have at least one antler with 3 or more points that are at least 1 inch long. Young hunters (ages 12-16) are exempt. May be used to hunt deer during the Northern and Southern Zone Regular Seasons.
May not be used to hunt deer:
- during the Youth Firearms Season; or
- anytime in WhUs 10 (Suffolk County), 3S (Westchester County), 4J or 8C. No Deer Hunting