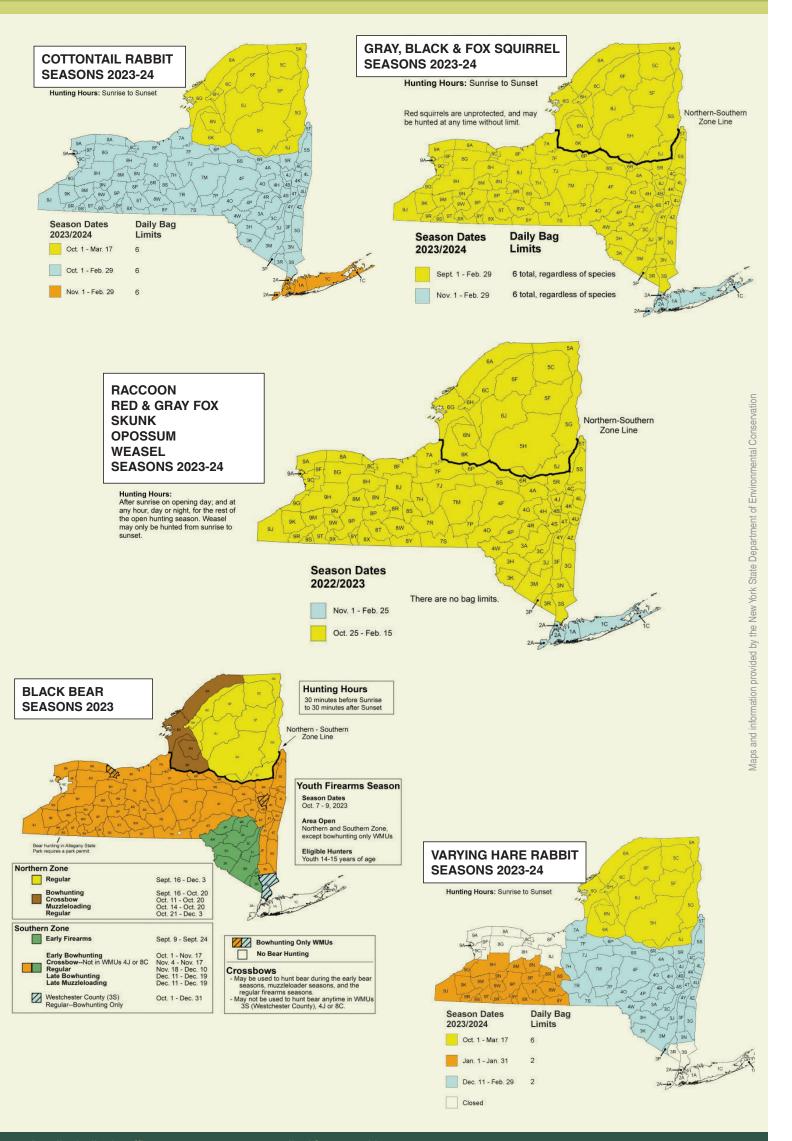

eason Sept. 9 - 17 WESTCHESTER COUNTY (3S) Regular--Bowhunting Only Tags: DMP and DMAP
Vertical Bow-Only: 1C, 3S, 4J, 8C
Firearms, Bow, & Crossbow: 3M, 3R, 8A, 8F, 8G, 8J, 8N, 9A, and 9F Oct. 1 - Dec. 31 SUFFOLK COUNTY (1C)
Regular--Bowhunting Only
Special Firearms-(Permit Req.)
Jan. 7 - Jan. 31, 2024 Crossbows Antler Point Restrictions
During all seasons, antlered bucks must have at least one antler with 3 or more points that are at least 1 inch long. Young hunters (ages 12-16) are exempt. May be used to hunt deer during the Northern and Southern Zone Regular Seasons.
May not be used to hunt deer:
- during the Youth Firearms Season; or
- anytime in WhUs 10 (Suffolk County), 3S (Westchester County), 4J or 8C. No Deer Hunting



## New York State 2023-202







## 24 Hunting Season Guide



| Onilageino State Assembly                |                                   | Active military and some veterans may qualify for reduced fees. |             |                         |
|------------------------------------------|-----------------------------------|-----------------------------------------------------------------|-------------|-------------------------|
|                                          | <b>40L</b>                        | \$20                                                            | 01\$        | +SI səgA                |
|                                          |                                   | Non-resident                                                    | Resident    | Turkey Permit           |
|                                          |