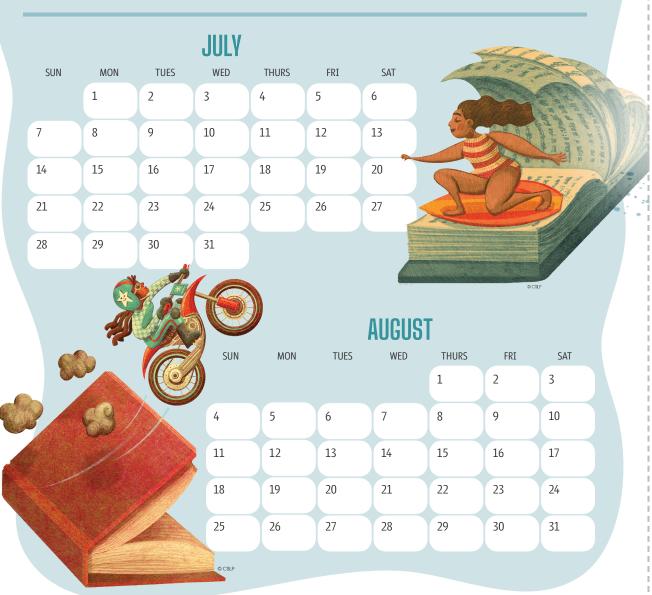

1 Mark the calendar in this brochure for each day they read for at least 15 minutes, independently or with a reading partner, in July and August.

2 Once they have checked off 40 days or more, fill out the enclosed form and send it to my office.

### New York State Assembly's 2024 **SUMMER READING CHALLENGE**

"I pledge to read for at least 40 days during July and August. I will mark the calendar below with a check mark each day that I read for at least 15 minutes by myself or with a reading buddy."